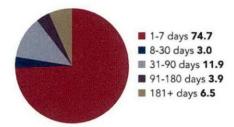

ng    | AAAm             | AAAm             |
| Month Averages                      |                  |                  |
| Average Invested Balance            | \$28,999,182,843 | \$12,355,956,264 |
| Average Monthly Rate*               | 5.36%            | 5.59%            |
| Average Weighted Average Maturity** | 28               | 43               |
| Average Weighted Average Life**     | 90               | 77               |

<sup>\*</sup>This average monthly rate for TexPool Prime for each date may reflect a waiver of some portion or all of each of the management fees.

Managed and

Serviced by

<sup>\*\*</sup>See page 2 for definitions.

Past performance is no guarantee of future results.



Monthly Newsletter: November 2023

### Portfolio by Maturity (%)

As of October 31, 2023



### Portfolio by Type of Investment (%)

October 31, 2023



|                                      | Book Value          | Market Value                          |
|--------------------------------------|---------------------|---------------------------------------|
| Uninvested Balance                   | \$801.03            | THE VIEW CONTRACTOR OF TAXABLE PARTY. |
|                                      |                     | \$801.03                              |
| Receivable for Investments Sold      | 0.00                | 0.00                                  |
| Accrual of Interest Income           | 108,226,127.80      | 108,226,127.80                        |
| Interest and Management Fees Payable | -131,905,499,27     | -131,905,499.27                       |
| Payable for In