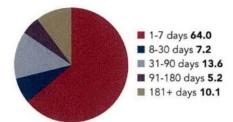

| 0.000146970          | \$29,479,321,935.27.        | 0.99992   | » 30 × ,   | 90 ,     |
| 10/29     | 5.3644%                                | 0.000146970          | \$29,479,321,935.27         | 0.99992   | 30         | 90       |
| 10/30     | 5.3664%                                | 0.000147024          | \$29,509,113,357.45         | 0.99992   | 29.        | 88       |
| 10/31     | 5.3742%                                | 0.000147237          | \$29,544,897,823.24         | 0.99989   | 31         | 90       |
| Average:  | 5.3589%                                | 0.000146818          | \$28,999,182,843.28         | 0.99988   | 28         | 90 🖟     |



Monthly Newsletter: November 2023

### **TEXPOOL** Prime

### Portfolio by Maturity (%)

As of October 31, 2023



### Portfolio by Type of Investment (%)

As of October 31, 2023



|                                      | Book Value          | Market Value        |
|--------------------------------------|---------------------|---------------------|
| Uninvested Balance                   | \$1,339.69          | \$1,339.69          |
| Receivable for Investments Sold      | 198,922,000.00      | 198,922,000.00      |
| Accrual of Interest Income           | 24,996,559.37       | 24,996,559.37       |
| Interest and Management Fees Payable | -58,536,468.95      | -58,536,468.95      |
| Payable for Investments Purchased    | -196,698,333.32     | -196,698,333.32     |
| Accrued Expenses & Taxes             | -16,222.06          | -16,222.06          |
| Repurchase Agreements                | 1,233,597,