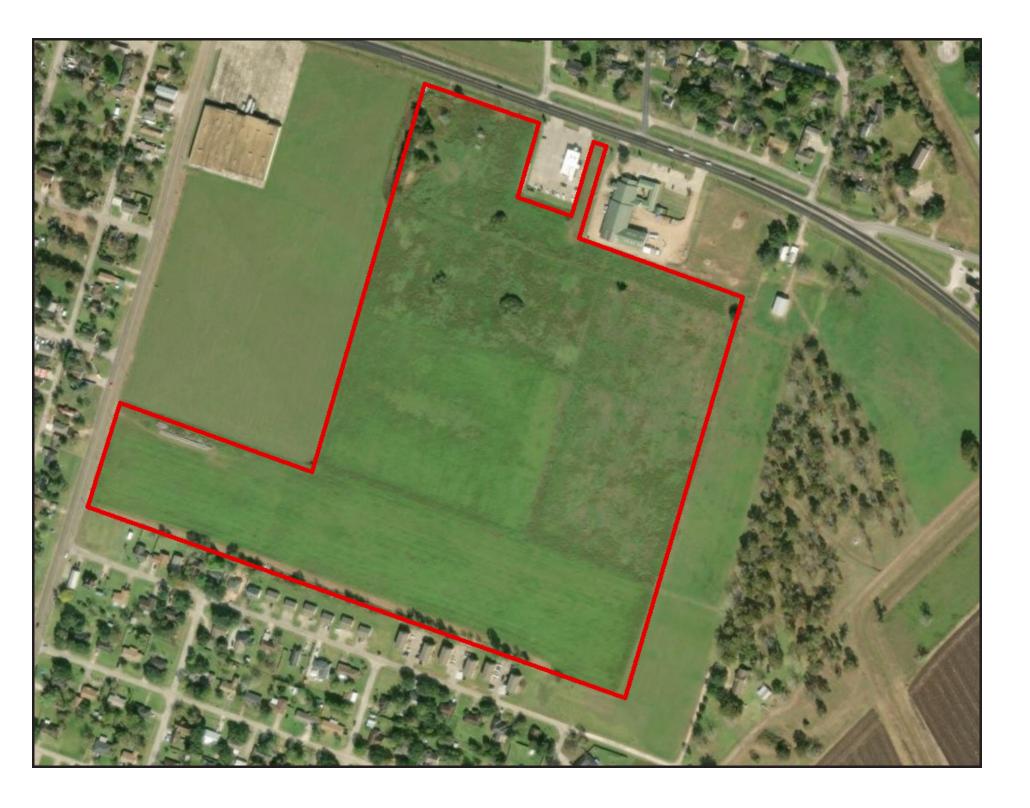

### **Review and Consider:**

- <u>1.</u> City of Wharton Financial Report for October 2023.
- Ordinance: An ordinance of the City Council of the City of Wharton, Texas, designating a contiguous geographic area within the City Limits and within the Extraterritorial Jurisdiction of the City as a Reinvestment Zone pursuant to Chapter 311 of the Texas Tax Code, to be known as Reinvestment Zone Number One, City of Wharton; describing the boundaries of the Zone; creating a Board of Directors for the Zone; establishing a Tax Increment Fund for the Zone; containing findings related to the creation of the Zone; providing a date for the termination of the Zone; providing that the Zone take effect immediately upon passage of the ordinance; providing a severability clause; and providing an effective date.
- <u>3.</u> Request by Wharton 55, LLC for voluntary annexation of 51.4210 acres.
- 4. Request from Ms. Terry Arceo of 515 Olive St., Barbee, Block 5, Lot 17, 8A, 8B & 9 for a 2-foot variance of the rear building line setback from the required 5-foot setback for construction of 16-foot by 40-foot prefab metal building.
- 5. Resolution: A resolution of the Wharton City Council authorizing the Mayor of the City of Wharton to enter into a lease agreement with Enterprise Fleet Management, Inc. for the Public Works Department, Code Enforcement Department, and Police Department and authorizing the Mayor to execute all documents related to said lease.
- 6. Resolution: A resolution of the Wharton City Council approving the Annual Service Contract with Stryker Medical and authorizing the Mayor to execute all documents related to said contract.