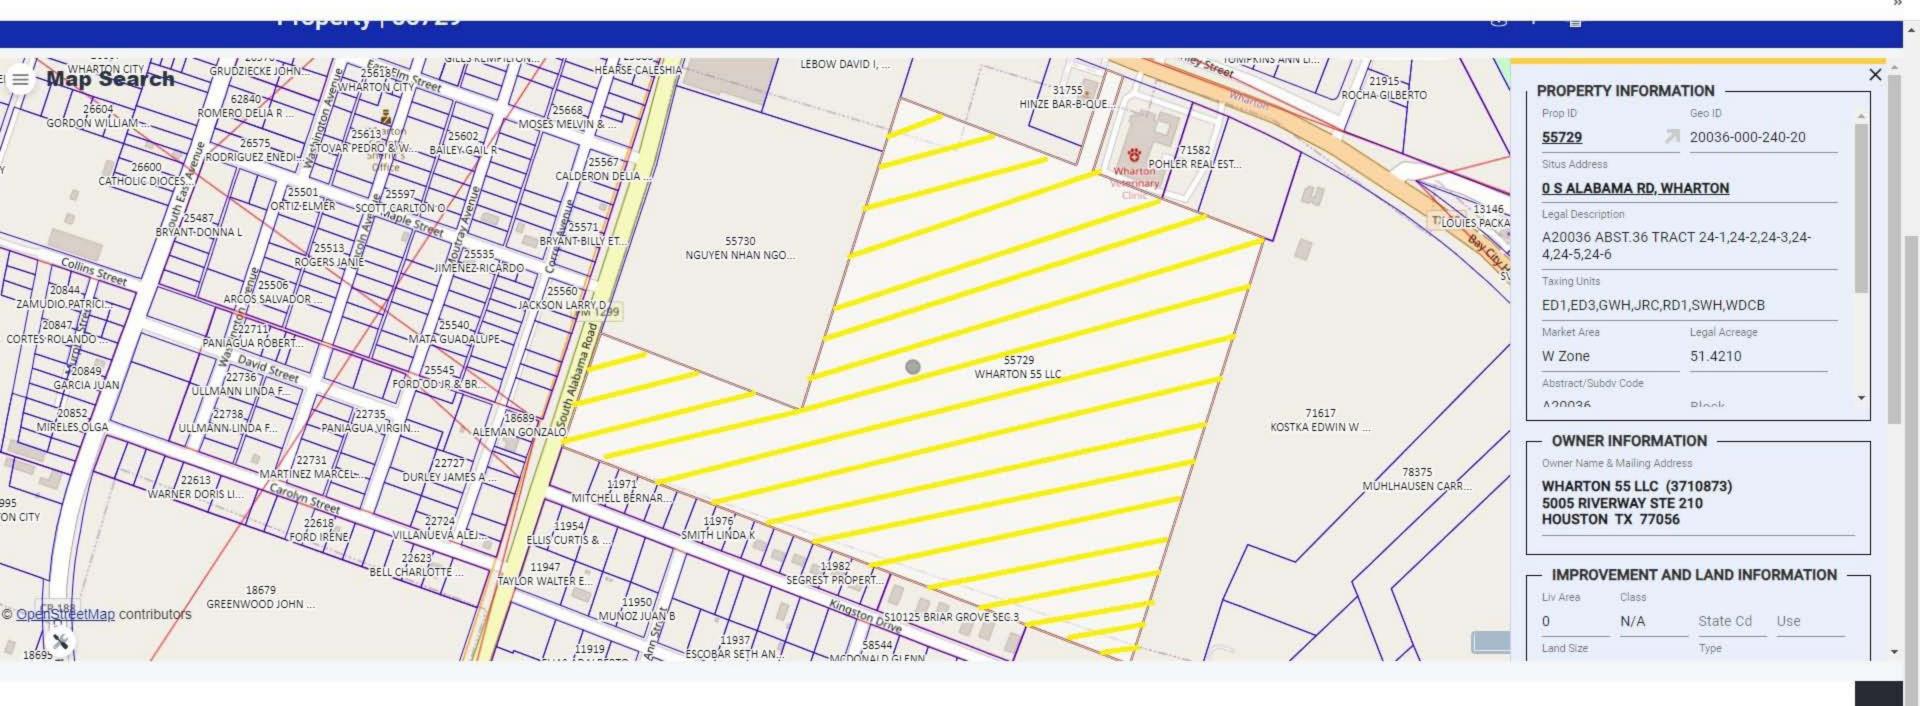

### **Review and Consider:**

- <u>1.</u> City of Wharton Financial Report for October 2023.
- Ordinance: An ordinance of the City Council of the City of Wharton, Texas, designating a contiguous geographic area within the City Limits and within the Extraterritorial Jurisdiction of the City as a Reinvestment Zone pursuant to Chapter 311 of the Texas Tax Code, to be known as Reinvestment Zone Number One, City of Wharton; describing the boundaries of the Zone; creating a Board of Directors for the Zone; establishing a Tax Increment Fund for the Zone; containing findings related to the creation of the Zone; providing a date for the termination of the Zone; providing that the Zone take effect immediately upon passage of the ordinance; providing a severability clause; and providing an effective date.
- <u>3.</u> Request by Wharton 55, LLC for voluntary annexation of 51.4210 acres.
- 4. Request from Ms. Terry Arceo of 515 Olive St., Barbee, Block 5, Lot 17, 8A, 8B & 9 for a 2-foot variance of the rear building line setback from the required 5-foot setback for construction of 16-foot by 40-foot prefab metal building.
- 5. Resolution: A resolution of the Wharton City Council authorizing the Mayor of the City of Wharton to enter into a lease agreement with Enterprise Fleet Management, Inc. for the Public Works Department, Code Enforcement Department, and Police Department and authorizing the Mayor to execute all documents related to said lease.
- 6. Resolution: A resolution of the Wharton City Council approving the Annual Service Contract with Stryker Medical and authorizing the Mayor to execute all documents related to said contract.