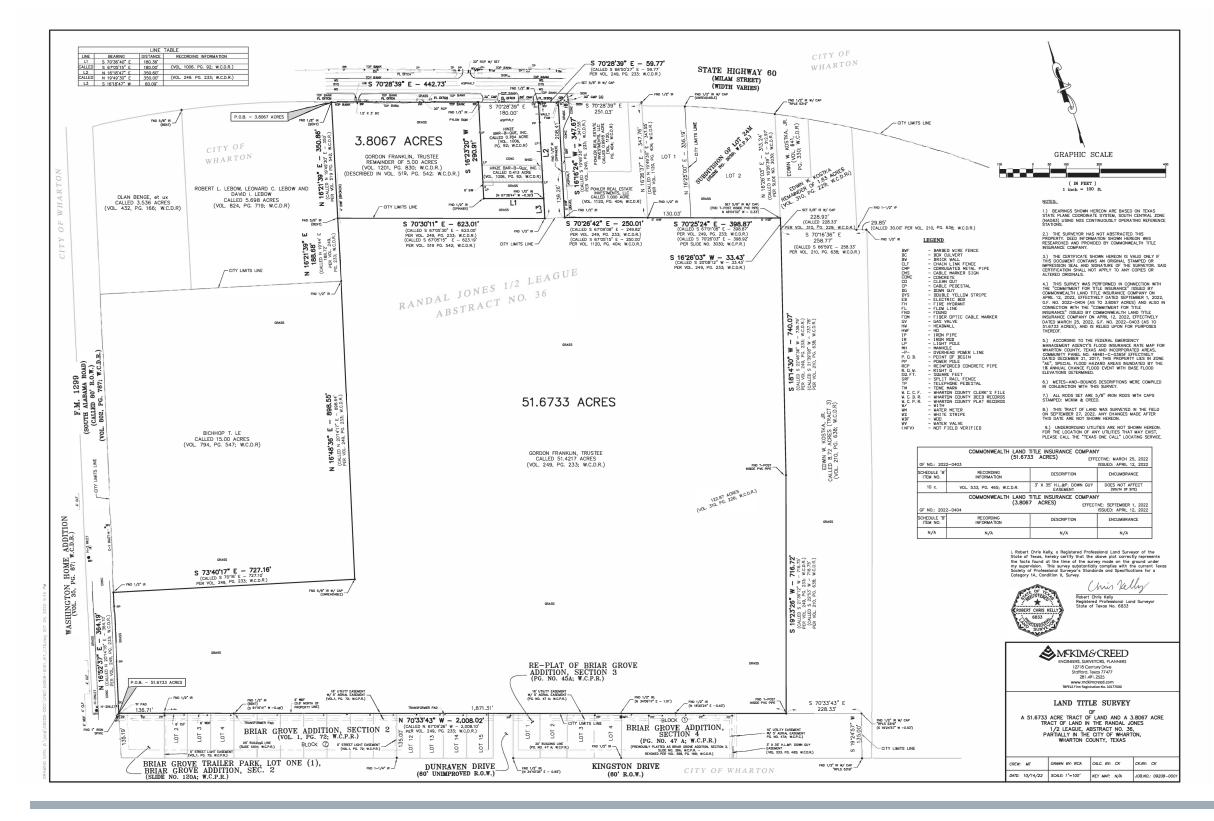

### **Review and Consider:**

- <u>1.</u> City of Wharton Financial Report for October 2023.
- Ordinance: An ordinance of the City Council of the City of Wharton, Texas, designating a contiguous geographic area within the City Limits and within the Extraterritorial Jurisdiction of the City as a Reinvestment Zone pursuant to Chapter 311 of the Texas Tax Code, to be known as Reinvestment Zone Number One, City of Wharton; describing the boundaries of the Zone; creating a Board of Directors for the Zone; establishing a Tax Increment Fund for the Zone; containing findings related to the creation of the Zone; providing a date for the termination of the Zone; providing that the Zone take effect immediately upon passage of the ordinance; providing a severability clause; and providing an effective date.
- <u>3.</u> Request by Wharton 55, LLC for voluntary annexation of 51.4210 acres.
- 4. Request from Ms. Terry Arceo of 515 Olive St., Barbee, Block 5, Lot 17, 8A, 8B & 9 for a 2-foot variance of the rear building line setback from the required 5-foot setback for construction of 16-foot by 40-foot prefab metal building.
- 5. Resolution: A resolution of the Wharton City Council authorizing the Mayor of the City of Wharton to enter into a lease agreement with Enterprise Fleet Management, Inc. for the Public Works Department, Code Enforcement Department, and Police Department and authorizing the Mayor to execute all documents related to said lease.
- 6. Resolution: A resolution of the Wharton City Council approving the Annual Service Contract with Stryker Medical and authorizing the Mayor to execute all documents related to said contract.