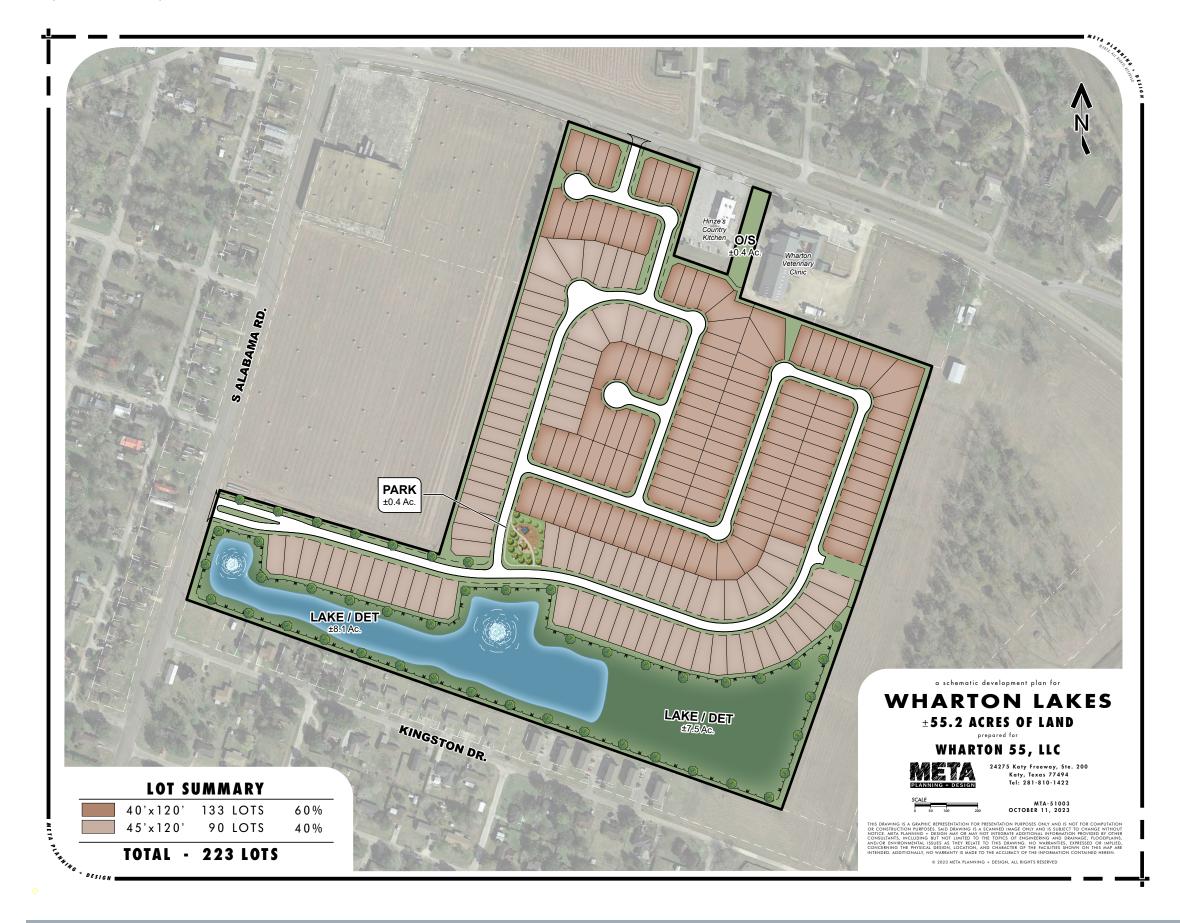

- Resolution: A resolution of the Wharton City Council authorizing the City Manager of the City of Wharton to execute a Performance Agreement with the Wharton Economic Development Corporation regarding funding for the Mowing and Landscape Maintenance Agreement with the Texas Department of Transportation of approximately 89 acres of land along Highway US 59 at its intersection with FM 102 and Highway 60.
- 8. Resolution: A resolution of the Wharton City Council awarding a contract for the U.S. Hwy. 59/I-69 Water & Wastewater Utility Relocates Project and authorizing the Mayor of the City of Wharton to execute all documents related to said contract.
- 9. Resolution: A resolution of the Wharton City Council approving a Contract for Construction Management Services for the Wharton Lakes Subdivision Project and authorizing the Mayor of the City of Wharton to execute all documents related to said contract.
- 10. Cancellation of the December 25, 2023, Regular Wharton City Council Meeting.
- 11. Update of City of Wharton Grant Programs.
- <u>12.</u> Update of City of Wharton on-going projects.
- <u>13.</u> Appointments, Resignations, and Vacancies to the City of Wharton Boards, Commissions, and Committees:
  - A. Resignations.
  - B. Appointments.
  - C. Vacancies.
- 14. Department Head Reports:
  - A. City Secretary/Personnel.
  - B. Code Enforcement.
  - C. Community Services Department/Civic Center.
  - D. Emergency Management.
  - E. E. M. S. Department.
  - F. Fire Department.
  - G. Fire Marshal.
  - H. Legal Department.
  - I. Municipal Court.
  - J. Police Department.
  - K. Public Works Department.
  - L. Water/Sewer Department.
  - M. Weedy Lots/Sign Ordinance.
  - N. Wharton Regional Airport