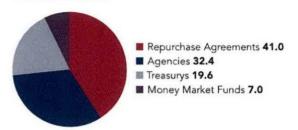

s                      |                  |                  |
| Average Invested Balance            | \$28,999,182,843 | \$12,355,956,264 |
| Average Monthly Rate*               | 5.36%            | 5.59%            |
| Average Weighted Average Maturity** | 28               | 43               |
| Average Weighted Average Life**     | 90               | 77               |

<sup>\*</sup>This average monthly rate for TexPool Prime for each date may reflect a waiver of some portion or all of each of the management fees.

Managed and

Serviced by

<sup>\*\*</sup>See page 2 for definitions.

Past performance is no guarantee of future results.



Monthly Newsletter: November 2023

### Portfolio by Maturity (%)

As of October 31, 2023



### Portfolio by Type of Investment (%)

October 31, 2023



|                                      | Book Value          | Market Value                          |
|--------------------------------------|---------------------|---------------------------------------|
| Uninvested Balance                   | \$801.03            | THE VIEW CONTRACTOR OF TAXABLE PARTY. |
|                                      |                     | \$801.03                              |
| Receivable for Investments Sold      | 0.00                | 0.00                                  |
| Accrual of Interest Income           | 108,226,127.80      | 108,226,127.80                        |
| Interest and Management Fees Payable | -131,905,499,27     | -131,905,499.27                       |
| Payable for Investments Purchased    | -676,593,288.21     | -676,593,288.2