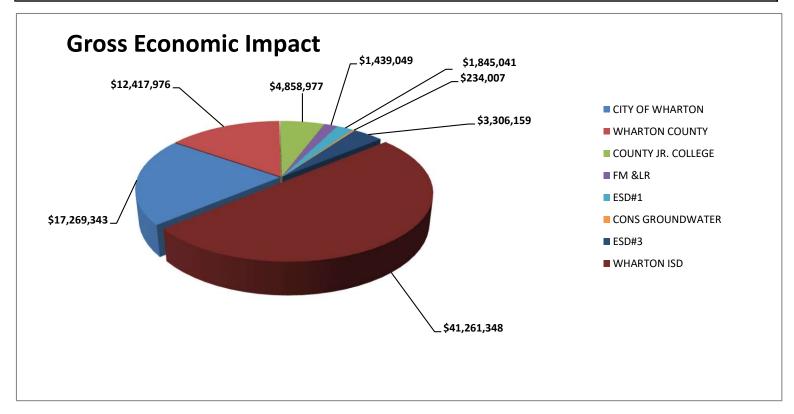

- Resolution: A resolution of the Wharton City Council authorizing the City Manager of the City of Wharton to execute a Performance Agreement with the Wharton Economic Development Corporation regarding funding for the Mowing and Landscape Maintenance Agreement with the Texas Department of Transportation of approximately 89 acres of land along Highway US 59 at its intersection with FM 102 and Highway 60.
- 8. Resolution: A resolution of the Wharton City Council awarding a contract for the U.S. Hwy. 59/I-69 Water & Wastewater Utility Relocates Project and authorizing the Mayor of the City of Wharton to execute all documents related to said contract.
- 9. Resolution: A resolution of the Wharton City Council approving a Contract for Construction Management Services for the Wharton Lakes Subdivision Project and authorizing the Mayor of the City of Wharton to execute all documents related to said contract.
- 10. Cancellation of the December 25, 2023, Regular Wharton City Council Meeting.
- 11. Update of City of Wharton Grant Programs.
- <u>12.</u> Update of City of Wharton on-going projects.
- <u>13.</u> Appointments, Resignations, and Vacancies to the City of Wharton Boards, Commissions, and Committees:
  - A. Resignations.
  - B. Appointments.
  - C. Vacancies.
- 14. Department Head Reports:
  - A. City Secretary/Personnel.
  - B. Code Enforcement.
  - C. Community Services Department/Civic Center.
  - D. Emergency Management.
  - E. E. M. S. Department.
  - F. Fire Department.
  - G. Fire Marshal.
  - H. Legal Department.
  - I. Municipal Court.
  - J. Police Department.
  - K. Public Works Department.
  - L. Water/Sewer Department.
  - M. Weedy Lots/Sign Ordinance.
  - N. Wharton Regional Airport