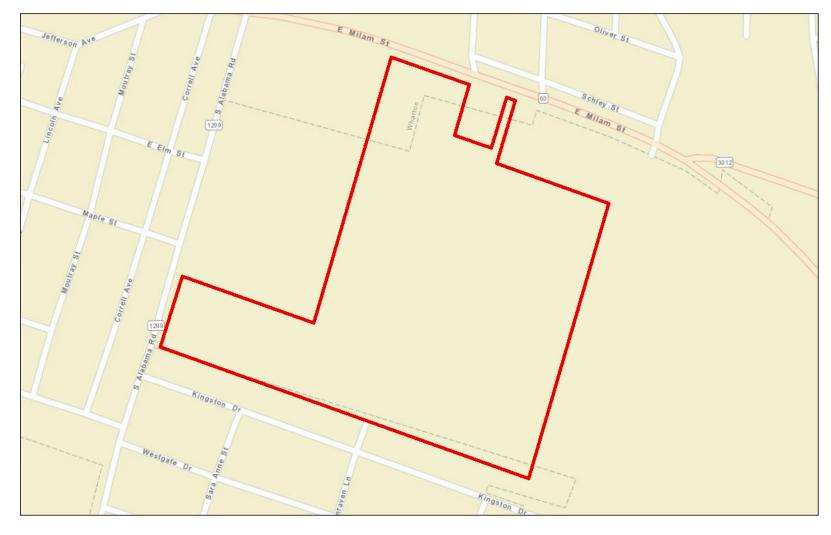

### **Review and Consider:**

- <u>1.</u> City of Wharton Financial Report for October 2023.
- Ordinance: An ordinance of the City Council of the City of Wharton, Texas, designating a contiguous geographic area within the City Limits and within the Extraterritorial Jurisdiction of the City as a Reinvestment Zone pursuant to Chapter 311 of the Texas Tax Code, to be known as Reinvestment Zone Number One, City of Wharton; describing the boundaries of the Zone; creating a Board of Directors for the Zone; establishing a Tax Increment Fund for the Zone; containing findings related to the creation of the Zone; providing a date for the termination of the Zone; providing that the Zone take effect immediately upon passage of the ordinance; providing a severability clause; and providing an effective date.
- <u>3.</u> Request by Wharton 55, LLC for voluntary annexation of 51.4210 acres.
- 4. Request from Ms. Terry Arceo of 515 Olive St., Barbee, Block 5, Lot 17, 8A, 8B & 9 for a 2-foot variance of the rear building line setback from the required 5-foot setback for construction of 16-foot by 40-foot prefab metal building.
- 5. Resolution: A resolution of the Wharton City Council authorizing the Mayor of the City of Wharton to enter into a lease agreement with Enterprise Fleet Management, Inc. for the Public Works Department, Code Enforcement Department, and Police Department and authorizing the Mayor to execute all documents related to said lease.
- 6. Resolution: A resolution of the Wharton City Council approving the Annual Service Contract with Stryker Medical and authorizing the Mayor to execute all documents related to said contract.