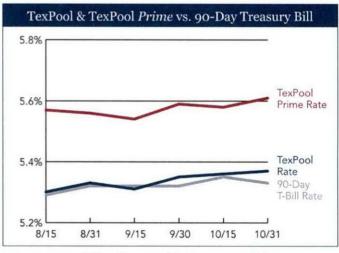

11-08-2023 09:21 AM

FINANCIAL STATEMENT AS OF: OCTOBER 31ST, 2023

Item-1.

PAGE:

10 -General FINANCIAL SUMMARY

| ACCT# ACCOUNT NAME        | ANNUAL<br>BUDGET    | CURRENT<br>PERIOD | Y-T-D<br>ACTUAL | % OF<br>BUDGET | BUDGET<br>BALANCE    |     |
|---------------------------|---------------------|-------------------|-----------------|----------------|----------------------|-----|
| REVENUE SUMMARY           |                     |                   |                 |                |                      |     |
| Ad Valorum Taxes          | 702,336.00          | 1,886.17          | 1,886.17        | 0.27           | 700,449.83           |     |
| Sales Tax                 | 1,976,792.00        | 187,301.67        | 187,301.67      | 9.48           | 1,789,490.33         |     |
| Other Taxes               | 1,226,861.00        | 4,683.67          | 4,683.67        | 0.38           | 1,222,177.33         |     |
| License and Permits       | 478,162.00          | 34,043.52         | 34,043.52       | 7.12           | 444,118.48           |     |
| Fines and Forfeitures     | 180,050.00          | 15,599.93         | 15,599.93       | 8.66           | 164,450.07           |     |
| Industrial District Pmt.  | 1,520,653.00        | 0.00              | 0.00            | 0.00           | 1,520,653.00         |     |
| Charges for Services      | 14,250.00           | 175.00            | 175.00          | 1.23           | 14,075.00            |     |
| Interest and Miscellaneou | 96,500.00           | 3,132.71          | 3,132.71        | 3.25           | 93,367.29            |     |
| Intergovernmental         | 345,488.00          | 0.00              | 0.00            | 0.00           | 345,488.00           | نمه |
| Transfers In              | 1,851,045.00        | 95,837.58         | 95,837.58       | 5.18           | 1,755,207.42         |     |
|                           |                     |                   | ••••            |                |                      |     |
| ** TOTAL REVENUES **      | 8,392,137.00        | 342,660.25        | 342,660.25      | 4.08           | 8,049,476.75         |     |
|                           | ##### <b>######</b> |                   |                 | =====          |                      |     |
| EXPENDITURE SUMMARY_      |                     |                   |                 |                |                      |     |
| Mayor & Council           | 30,325.00           | 1,031.30          | 1,031.30        | 3,40           | 29,293.70            |     |
| City Manager              | 283,369.00          | 19,126.11         | 19,126.11       | 6.75           | 264,242.89           |     |
| City Secretary            | 275,287.00          | 22,427.57         | 22,427.57       | 8.15           | 252,859.43           |     |
| Legal and Professional Se | 74,000.00           | 126.00            | 126.00          | 0.17           | 73,874.00            |     |
| Finance                   | 395,990.00          | 16,061.40         | 16,061,40       | 4.06           | 379,928.60           |     |
| Municipal Courts          | 188,677.00          | 11,541.76         | 11,541.76       | 6.12           | 177,135.24           |     |
| Central Services          | 106,350.00          | 11,050.20         | 11,050.20       | 10.39          | 95,299.80            |     |
| Police                    | 2,783,350.00        | 190,758.13        | 190,758.13      | 6.85           | 2,592,591.87         |     |
| Fire                      | 423,204.00          | 22,870.98         | 22,870.98       | 5.40           | 400,333.02           |     |
| Code Enforcement          | 424,335.00          | 17,528.92         | 17,528.92       | 4.13           | 406,806.08           |     |
| Emergency Management      | 142,110.00          | 8,304.01          | 8,304.01        | 5.84           | 133,805.99           |     |
| Animal Control            | 82,341.00           | 5,325.98          | 5,325.98        | 6.47           | 77,015.02            |     |
| Communications            | 641,368.00          | 36,899.69         | 36,899.69       | 5.75           | 604,468.31           |     |
| Streets & Drainage        | 1,291,452.00        | 51,919.02         | 51,919.02       | 4.02           | 1,239,532.98         |     |
| Garage                    | 198,528.00          | 10,393.09         | 10,393.09       | 5.24           | 188,134.91           | ч   |
| Facilities Maintenance    | 280,080.00          | 21,015.01         | 21,015.01       | 7.50           | 259,064.99           |     |
| Grant Admin/Housing       | 0.00                | 0.00              | 0.00            | 0.00           | 0.00                 |     |
| Recreation                | 38,150.00           | 184.90            | 184.90          | 0.48           | 37,965.10            |     |
| Pool                      | 70,080.00           | 0.00              | 0.00            | 0.00           | 70,080.00            |     |
| Grants                    | 233,238.00          | 30,680.43         | 30,680.43       | 13.15          | 202,557.57           |     |
| Lease Payments            | 0.00                | 0.00              | 0.00            | 0.00           | 0.00                 |     |
| Capital Outlay            | 400,500.00          | 0.00              | 0.00            | 0.00           | 400,500.00           |     |
| Transfers-Out             | 29,403.00           | 0.00              | 0.00            | 0.00           | 29,403.00            |     |
|                           |                     |                   |                 |                |                      |     |
| ** TOTAL EXPENDITURES **  | 8,392,137.00        | 477,244.50        | 477,244,50      | 5.69           | 7,914,892.5 <b>0</b> |     |