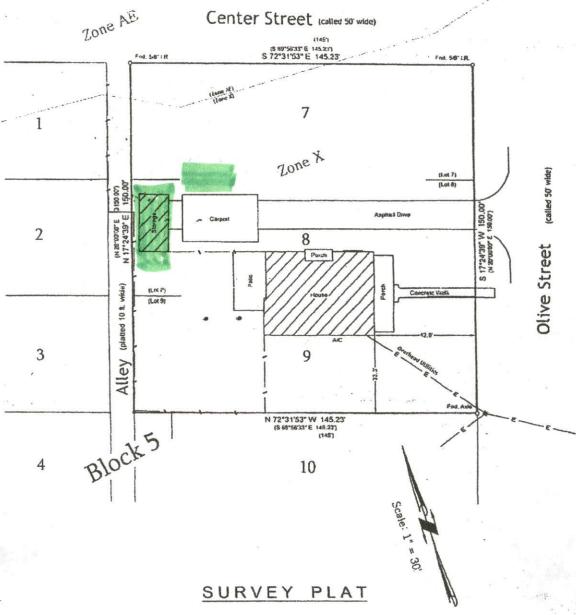

### **Review and Consider:**

- <u>1.</u> City of Wharton Financial Report for October 2023.
- Ordinance: An ordinance of the City Council of the City of Wharton, Texas, designating a contiguous geographic area within the City Limits and within the Extraterritorial Jurisdiction of the City as a Reinvestment Zone pursuant to Chapter 311 of the Texas Tax Code, to be known as Reinvestment Zone Number One, City of Wharton; describing the boundaries of the Zone; creating a Board of Directors for the Zone; establishing a Tax Increment Fund for the Zone; containing findings related to the creation of the Zone; providing a date for the termination of the Zone; providing that the Zone take effect immediately upon passage of the ordinance; providing a severability clause; and providing an effective date.
- <u>3.</u> Request by Wharton 55, LLC for voluntary annexation of 51.4210 acres.
- 4. Request from Ms. Terry Arceo of 515 Olive St., Barbee, Block 5, Lot 17, 8A, 8B & 9 for a 2-foot variance of the rear building line setback from the required 5-foot setback for construction of 16-foot by 40-foot prefab metal building.
- 5. Resolution: A resolution of the Wharton City Council authorizing the Mayor of the City of Wharton to enter into a lease agreement with Enterprise Fleet Management, Inc. for the Public Works Department, Code Enforcement Department, and Police Department and authorizing the Mayor to execute all documents related to said lease.
- 6. Resolution: A resolution of the Wharton City Council approving the Annual Service Contract with Stryker Medical and authorizing the Mayor to execute all documents related to said contract.